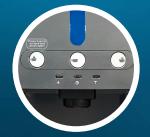

## **Features**

- Hot, Ambient and Cold water
- · Patented design
- 3 Gallon holding tank (4.7 gallon total water storage)
- · UV light system at last point before dispense
- UV light failure notification
- NSF certified R/O and Filtration systems optional
- · Stainless steel hot and cold water reservoirs
- · Antimicrobial contact points, drip tray and front panel
- · Hot water faucet safety lock
- Filter compartment easily removable front access panel
- · Auto leak detection with visual and audio alert
- · Automatic approach and night lighting
- Illuminated dispense buttons
- Internal RO storage tank
- · Electronic/mechanical water level controls
- Integrated Cup Dispense
- · Injection-molded ABS plastic front panels
- · Scratch resistant Metal side panels and self-supporting frame
- UV activation Light visually simulates the sterilization process

Hot, Cold and Ambient water faucet

Removable drip tray

Integrated cup dispenser