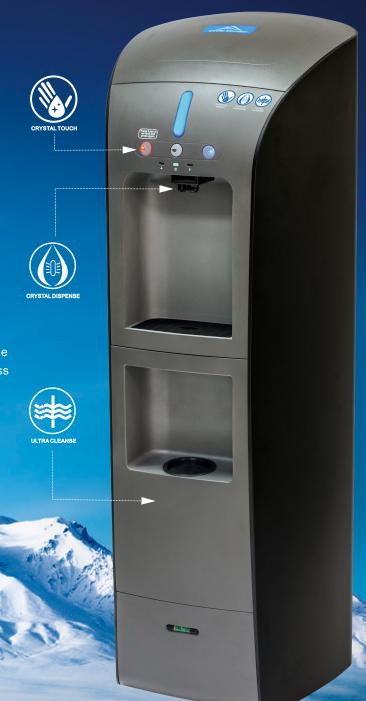

## Crystal Pro POU Water Cooler

Enjoy purified drinking water that also tastes great with this Crystal Mountain Crystal Pro purified Water dispenser. This product was designed to bring safe drinking water to your facility and fellow associates. Built to work with any filtration system.

## **Features**

- Hot, Ambient and Cold water
- · Patented design
- 3 Gallon holding tank (4.7 gallon total water storage)
- · UV light system at last point before dispense
- UV light failure notification
- NSF certified R/O and Filtration systems optional
- · Stainless steel hot and cold water reservoirs
- · Antimicrobial contact points, drip tray and front panel
- · Hot water faucet safety lock
- Filter compartment easily removable front access panel
- · Auto leak detection with visual and audio alert
- · Automatic approach and night lighting
- Illuminated dispense buttons
- Internal RO storage tank
- · Electronic/mechanical water level controls
- Integrated Cup Dispense
- · Injection-molded ABS plastic front panels
- · Scratch resistant Metal side panels and self-supporting frame
- UV activation Light visually simulates the sterilization process

Hot, Cold and Ambient water faucet

Removable drip tray

Integrated cup dispenser